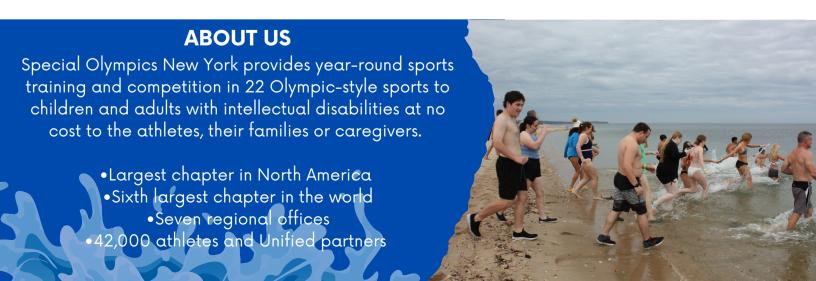

# FREEZIN' FOR A REASON

**Be Bold. Get Cold.** For the past 4 years, hundreds of brave plungers take these words to heart as they take an icy dip into the waters at Crab Meadow Beach to support the more than 42,000 Special Olympics NY athletes and partners from all across the state. Every dollar raised directly supports year-round sports training and competition for Athletes with intellectual disabilities in New York. Get a team together so you can be a part of the Inclusion Revolution while you're Freezin for a Reason!